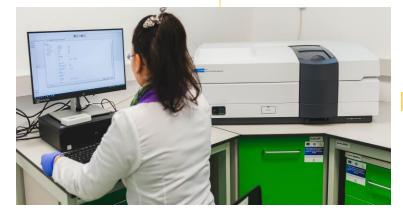

## The Chromatography Laboratory

**GC MS laboratory-**GC Trace 1310 coupled to TSQ 9000 VPI Mass Spectrometer -Thermo Fisher Scientific and Thermal Desorption System - Unity-xr

**Portable GC/MS:** rapid **in situ** screening of chemicals environmental volatiles and semivolatiles substances.

**High resolution LC-MS/MS** -Vanquish Flex UHPLC Systems coupled to Orbitrap Exploris 120 Mass Spectrometer - Thermo Fisher Scientific **Ion chromatograph -** IC Dionex ICS-6000 Thermo Fisher Scientific

## **The Spectrometry Laboratory**

Approximately 80 elements from the periodic table

Heavy metals

- Cd, As, Ni, Cr group 1 carcinogens (International Agency for Research on Cancer)

ICP-MS with speciation Nexion 2000C, PerkinElmer

UV-Vis-NIR laboratory spectrophotometer, Cary 5000, Agilent Chemical parameters of water;
Soil and sediment properties;
Enzymes, Chlorophyll, Vitamins, Minerals.

Spectrum 3 Laboratory FT-IR Spectrometer with Spotlight 400 Microscope, PerkinElmer