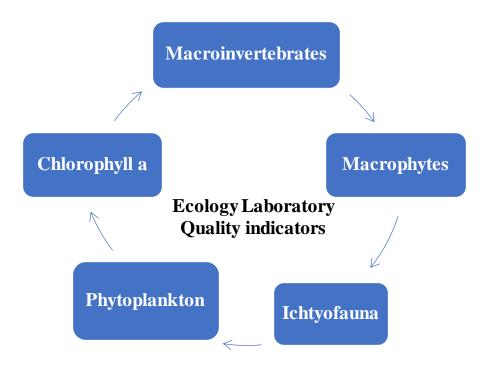

### **The Aquatic Ecology Laboratory**

water quality monitoring and assessment activities

REXDAN approaches an applied strategy for monitoring and assessment of aquatic ecosystems related to the Danube according to Water Frame Directive