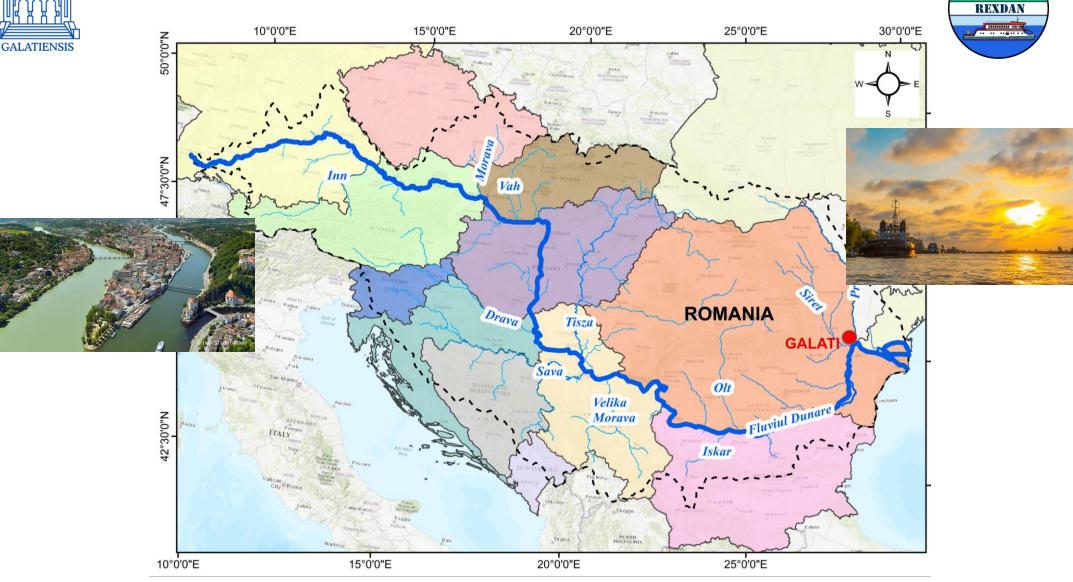

## **Rexdan Research vessel**

- > Total length: maximum 44 m;
- total width: maximum 10.5 m;
- draft: maximum 1.80 m;
- Overall height: according to the restrictions on the E80;
   route between Passau-Sulina (about 7.4m), Trip 2000 Km;
- > ME and DG stage 5 type engine, limited polution norm.

- **Destination** :
- Researche:10 researcher;
- Conference / training30 passagers (one day);

Crew: 5 people on board.