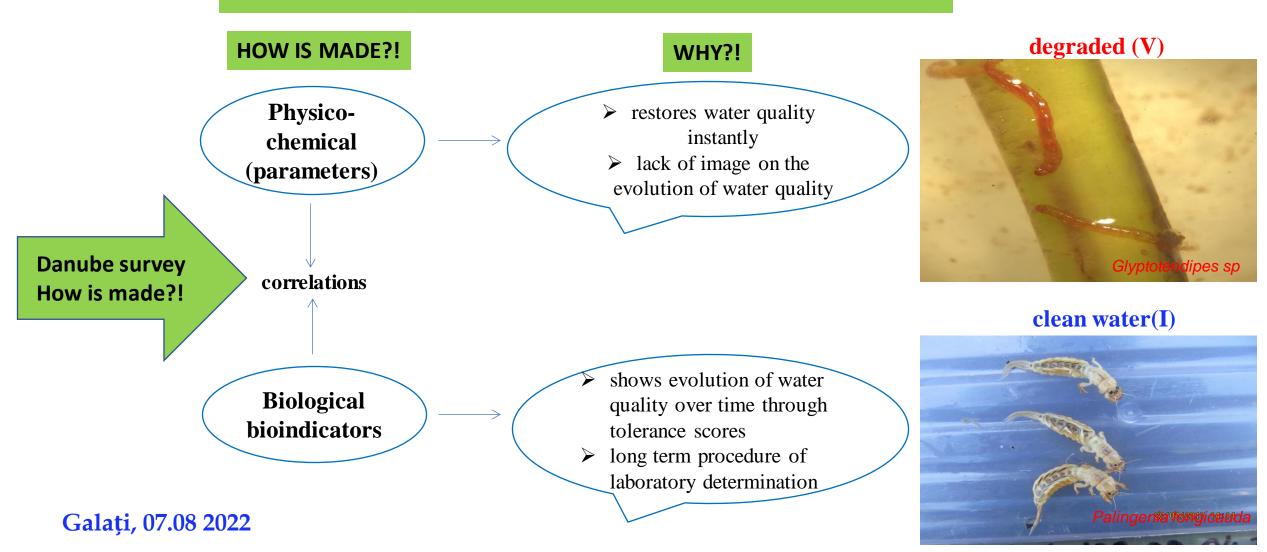

### **The Aquatic Ecology Laboratory**

water quality monitoring and assessment activities

REXDAN approaches an applied strategy for monitoring and assessment of aquatic ecosystems related to the Danube according to Water Frame Directive