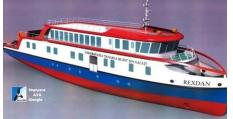

## **Rexdan Research vessel**

- > Total length: maximum 44 m;
- total width: maximum 10.5 m;
- draft: maximum 1.80 m;
- Overall height: according to the restrictions on the E80;
   route between Passau-Sulina (about 7.4m), Trip 2000 Km;
- > ME and DG stage 5 type engine, limited polution norm.

- **Destination** :
- Researche:10 researcher;
- Conference / training30 passagers (one day);

Crew: 5 people on board.