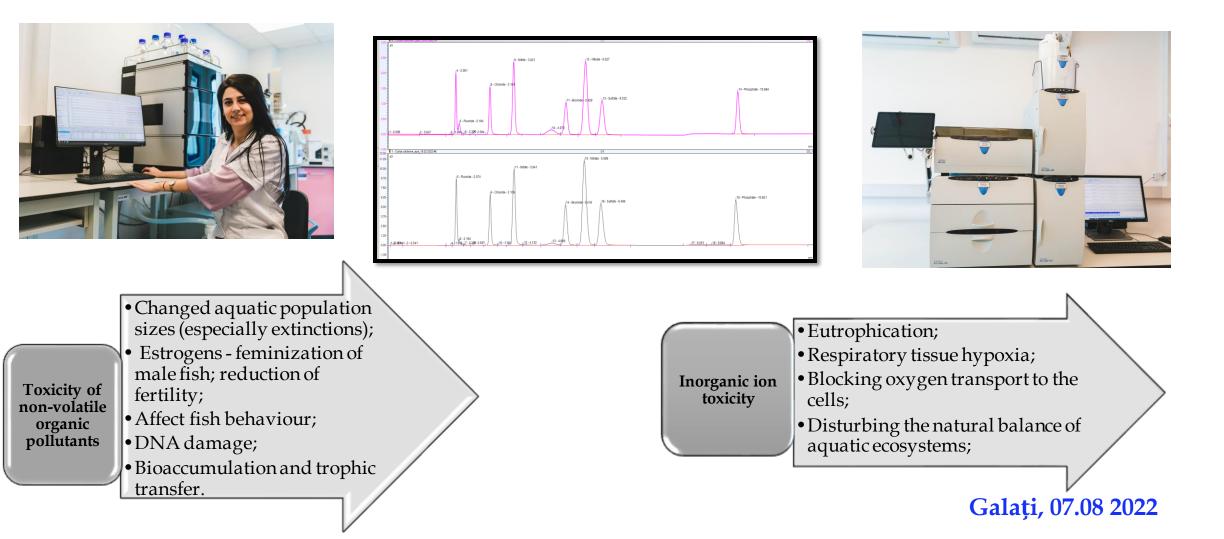

**High resolution LC-MS/MS** -Vanquish Flex UHPLC Systems coupled to Orbitrap Exploris 120 Mass Spectrometer - Thermo Fisher Scientific **Ion chromatograph -** IC Dionex ICS-6000 Thermo Fisher Scientific

## **The Spectrometry Laboratory**

Approximately 80 elements from the periodic table

Heavy metals

- Cd, As, Ni, Cr group 1 carcinogens (International Agency for Research on Cancer)

ICP-MS with speciation Nexion 2000C, PerkinElmer