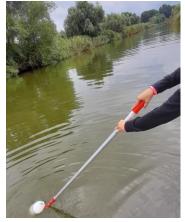

### **The Aquatic Ecology Laboratory**

water quality monitoring and assessment activities

REXDAN approaches an applied strategy for monitoring and assessment of aquatic ecosystems related to the Danube according to Water Frame Directive