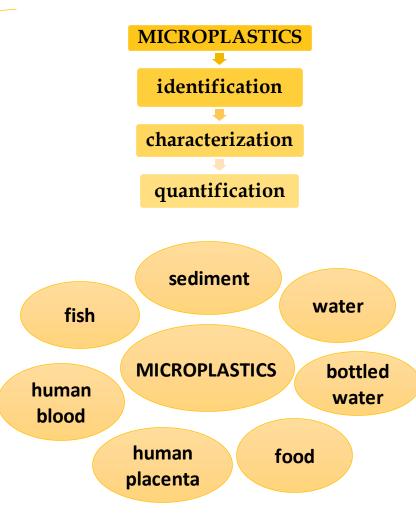

### **The Aquatic Ecology Laboratory**

water quality monitoring and assessment activities

REXDAN approaches an applied strategy for monitoring and assessment of aquatic ecosystems related to the Danube according to Water Frame Directive