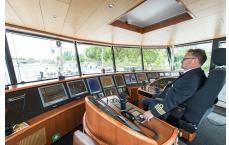

## **Rexdan Research vessel**

- > Total length: maximum 44 m;
- total width: maximum 10.5 m;
- draft: maximum 1.80 m;
- Overall height: according to the restrictions on the E80;
   route between Passau-Sulina (about 7.4m), Trip 2000 Km;
- > ME and DG stage 5 type engine, limited polution norm.

- **Destination** :
- Researche:10 researcher;
- Conference / training30 passagers (one day);

Crew: 5 people on board.