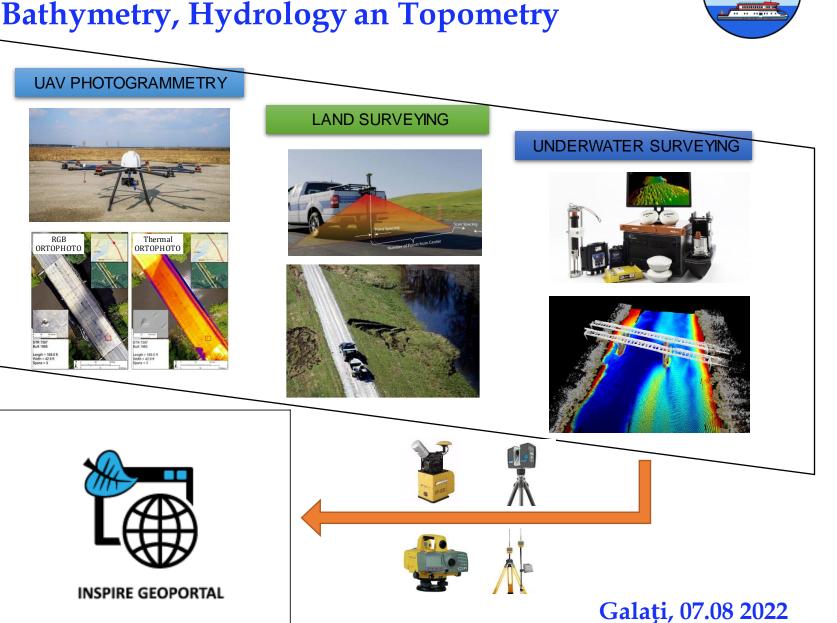

## The Bathymetry, Hydrology an Topometry

REXDAN

2000km Danube monitoring

Rivers & tributaries surveying

Channels bathymetry

Lake applications