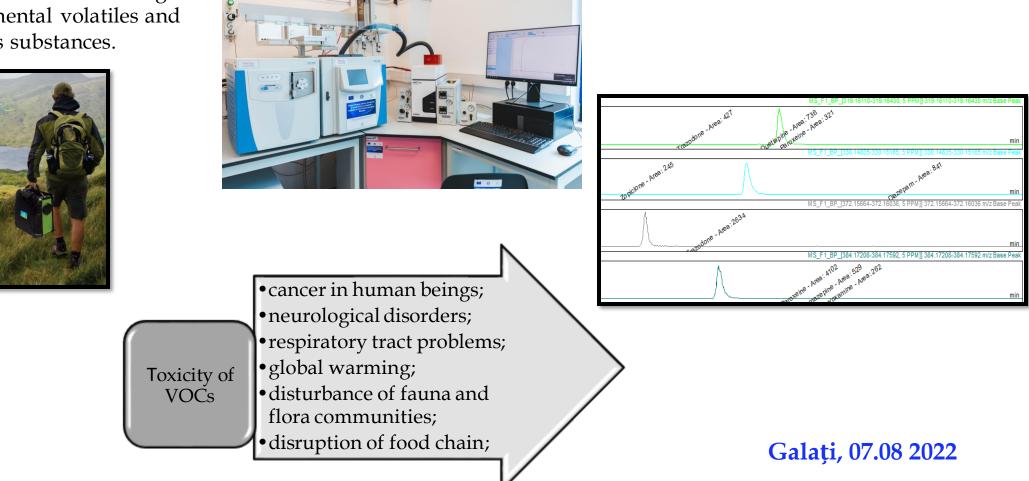

## The Chromatography Laboratory

**GC MS laboratory-**GC Trace 1310 coupled to TSQ 9000 VPI Mass Spectrometer -Thermo Fisher Scientific and Thermal Desorption System - Unity-xr

**Portable GC/MS:** rapid **in situ** screening of chemicals environmental volatiles and semivolatiles substances.