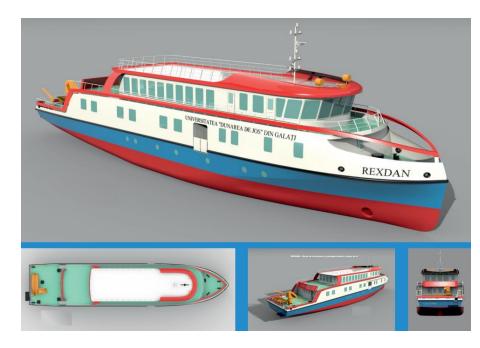

## **Rexdan Research vessel**

- > Total length: maximum 44 m;
- total width: maximum 10.5 m;
- draft: maximum 1.80 m;
- Overall height: according to the restrictions on the E80;
   route between Passau-Sulina (about 7.4m), Trip 2000 Km;
- > ME and DG stage 5 type engine, limited polution norm.

- **Destination** :
- Researche:10 researcher;
- Conference / training30 passagers (one day);

Crew: 5 people on board.