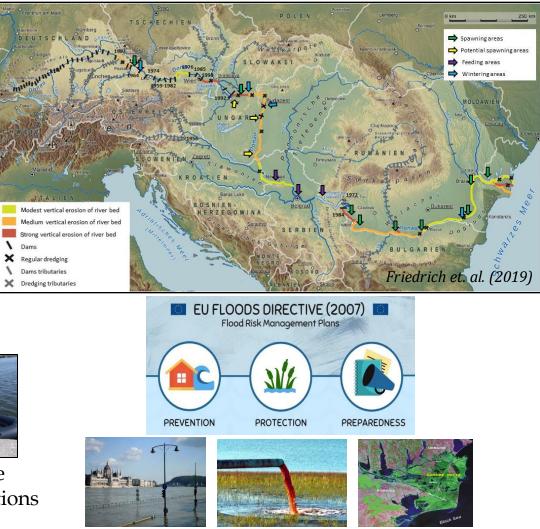

### **The Aquatic Ecology Laboratory**

water quality monitoring and assessment activities

REXDAN approaches an applied strategy for monitoring and assessment of aquatic ecosystems related to the Danube according to Water Frame Directive