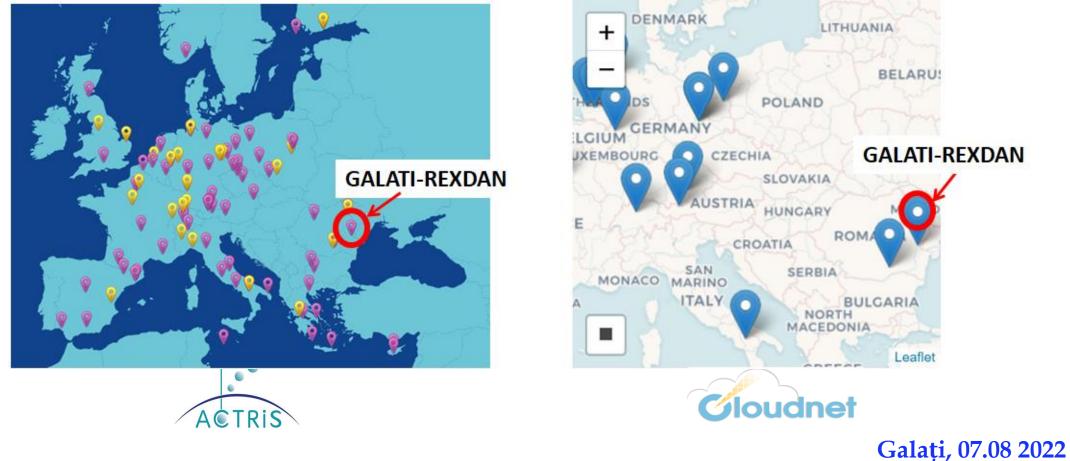

## The Climate Change Observation Laboratory

ACTRIS & CLOUDNET, trough REXDAN RI, now we are full members!

**REMOTE SENSING CLOUD STATION** 

**Collaborations with ESA** European Space Agency

- Copernicus Sentinel-5 Precursor satellite, TROPOMI TROPOspheric Monitoring Instrument validation (past and actual collaborations: AROMAT, AROMAPEX, RAMOS).
- COCCON COllaborative Carbon Column Observing Network (membership after acquisition of an EM27 FTIR Spectrometer).