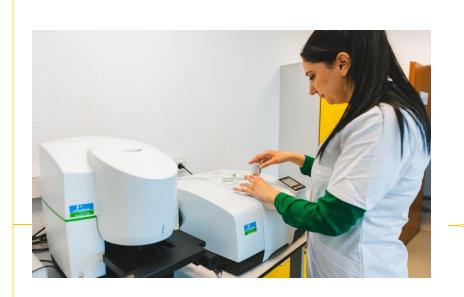

## **The Spectrometry Laboratory**

Approximately 80 elements from the periodic table

Heavy metals

- Cd, As, Ni, Cr group 1 carcinogens (International Agency for Research on Cancer)

ICP-MS with speciation Nexion 2000C, PerkinElmer

UV-Vis-NIR laboratory spectrophotometer, Cary 5000, Agilent Chemical parameters of water;
Soil and sediment properties;
Enzymes, Chlorophyll, Vitamins, Minerals.

Spectrum 3 Laboratory FT-IR Spectrometer with Spotlight 400 Microscope, PerkinElmer