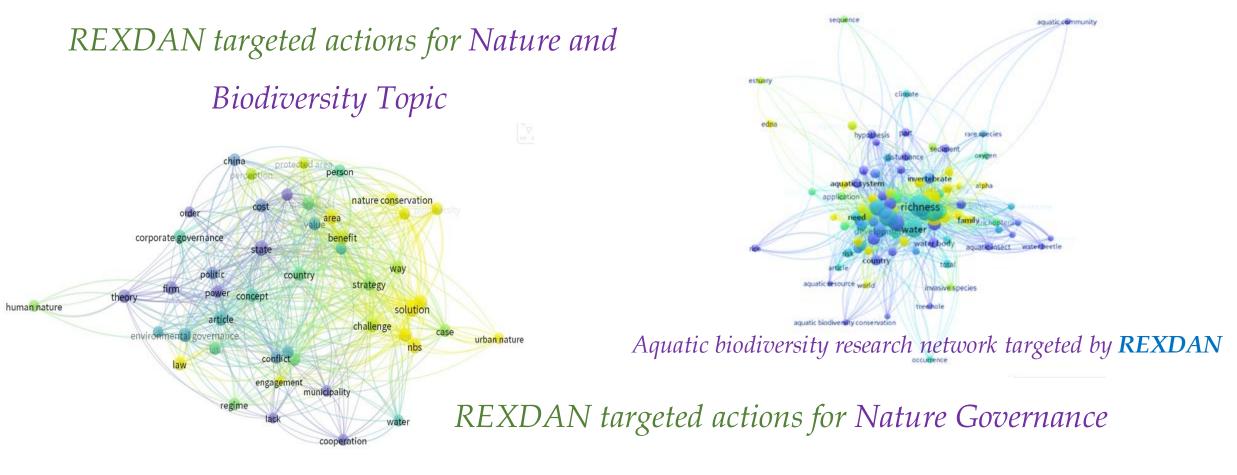

# **Programme for Environment and Climate Action (LIFE)**

Nature Governance research network targeted by **REXDAN** 